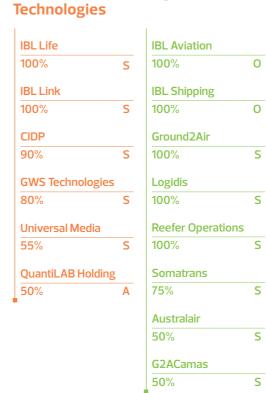

## IBL IS PRESENT IN 19 COUNTRIES

**Building &** 

**Commercial &** 

**Financial** 

40.64%

**CSR** 

Agro & **Energy** 

**Property** 