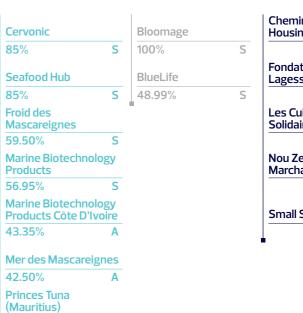

## IBL IS PRESENT IN 19 COUNTRIES

**Building &** 

**Commercial &** 

**Financial** 

40.64%

**CSR** 

Agro & **Energy** 

**Property** 